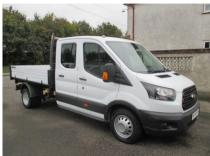

## FORD TRANSIT 350 L3 DOUBLE CAB TIPPER DRW £11,795 + VAT

Aug 2017 69000 miles Manual Diesel

## **Features**

| Technical Data      |        |                    |        |
|---------------------|--------|--------------------|--------|
| CO2 Emmissions      | 195    | Engine Capacity    | 1995   |
| Fuel Type           | Diesel | Number of Doors    |        |
| Transmission        | Manual | 6 Months Tax Cost  | 184.25 |
| Year of Manufacture | 2017   | 12 Months Tax Cost | 335    |
| Color               | WHITE  | Euro Status        | E6     |
| ВНР                 | 103.3  | MPG Combined       | 38.7   |