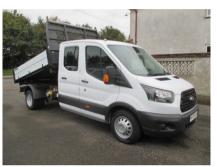

## FORD TRANSIT 350 L3 DOUBLE CAB TIPPER DRW £11,795 + VAT

Aug 2017 69000 miles Manual Diesel

## **Features**

| Technical Data      |        |                    |        |
|---------------------|--------|--------------------|--------|
| CO2 Emmissions      | 195    | Engine Capacity    | 1995   |
| Fuel Type           | Diesel | Number of Doors    |        |
| Transmission        | Manual | 6 Months Tax Cost  | 184.25 |
| Year of Manufacture | 2017   | 12 Months Tax Cost | 335    |
| Color               | WHITE  | Euro Status        | E6     |
| ВНР                 | 103.3  | MPG Combined       | 38.7   |