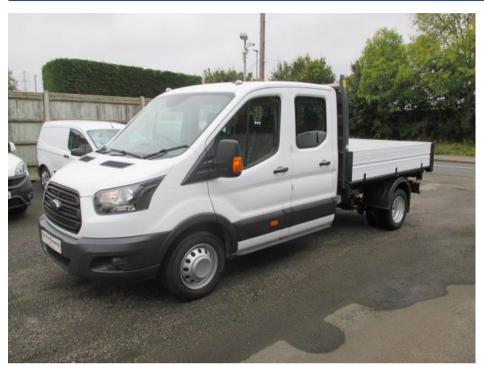

## FORD TRANSIT 350 L3 DOUBLE CAB TIPPER DRW £11,795 + VAT

Aug 2017 69000 miles Manual Diesel

## **Features**

| Technical Data      |        |                    |        |
|---------------------|--------|--------------------|--------|
| CO2 Emmissions      | 195    | Engine Capacity    | 1995   |
| Fuel Type           | Diesel | Number of Doors    |        |
| Transmission        | Manual | 6 Months Tax Cost  | 184.25 |
| Year of Manufacture | 2017   | 12 Months Tax Cost | 335    |
| Color               | WHITE  | Euro Status        | E6     |
| ВНР                 | 103.3  | MPG Combined       | 38.7   |