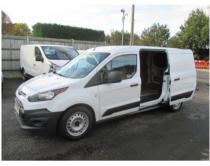

## FORD TRANSIT CONNECT 210 P/V £9,895 + VAT

Sep 2018

49000 miles

Manual

Diesel

Features

## **Technical Data**

| CO2 Emmissions      | 124    | Engine Capacity    | 1499 |
|---------------------|--------|--------------------|------|
| Fuel Type           | Diesel | Number of Doors    | 5    |
| Transmission        | Manual | 6 Months Tax Cost  | 176  |
| Year of Manufacture | 2018   | 12 Months Tax Cost | 320  |
| Color               | WHITE  | Euro Status        | E6   |
| BHP                 | 99.2   | MPG Combined       | 58.9 |