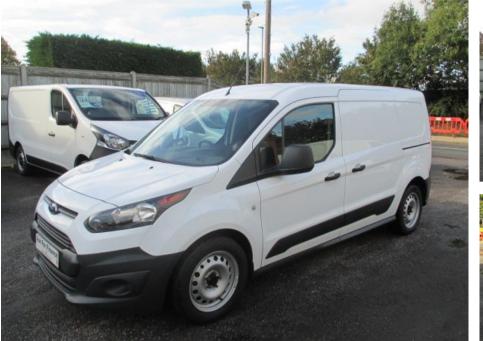

## FORD TRANSIT CONNECT 210 P/V £9,895 + VAT

Sep 2018

49000 miles

Manual

Diesel

Features

## **Technical Data**

| CO2 Emmissions      | 124    | Engine Capacity    | 1499 |
|---------------------|--------|--------------------|------|
| Fuel Type           | Diesel | Number of Doors    | 5    |
| Transmission        | Manual | 6 Months Tax Cost  | 176  |
| Year of Manufacture | 2018   | 12 Months Tax Cost | 320  |
| Color               | WHITE  | Euro Status        | E6   |
| BHP                 | 99.2   | MPG Combined       | 58.9 |