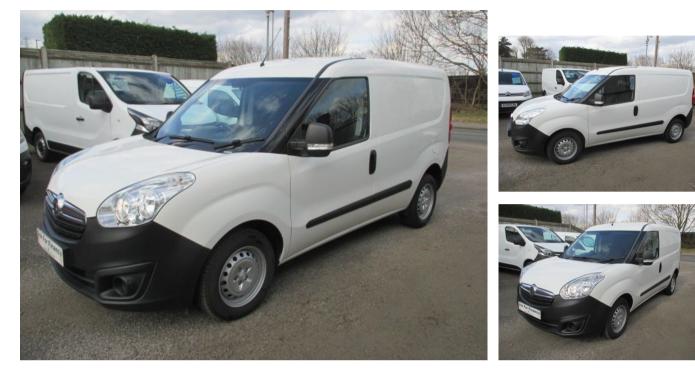

## TEL: 01932 563 064

FAIRFORD, CHERTSEY ROAD SHEPPERTON, MIDDLESEX, TW17 9NU

VAUXHALL COMBO L1H1 2000 CDTI S/S £5,995 + VAT

Oct 2017

48000 miles

Manual

Diesel

**Features** 