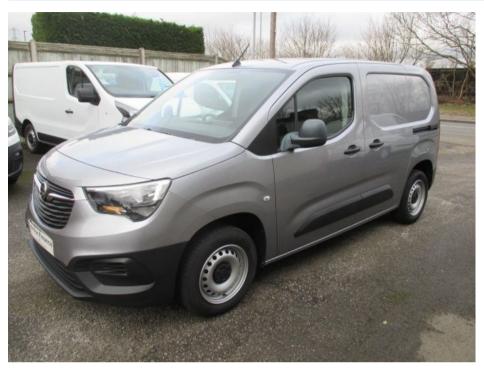

## VAUXHALL COMBO L1H1 2000 EDITION S/S £7,995 + VAT

Mar 2019 52000 miles Manual Diesel

## **Features**

| Technical Data      |        |                    |      |
|---------------------|--------|--------------------|------|
| CO2 Emmissions      | 111    | Engine Capacity    | 1560 |
| Fuel Type           | Diesel | Number of Doors    | 5    |
| Transmission        | Manual | 6 Months Tax Cost  | 176  |
| Year of Manufacture | 2019   | 12 Months Tax Cost | 320  |
| Color               | GREY   | Euro Status        | E6   |
| ВНР                 | 100.6  | MPG Combined       | 67.3 |